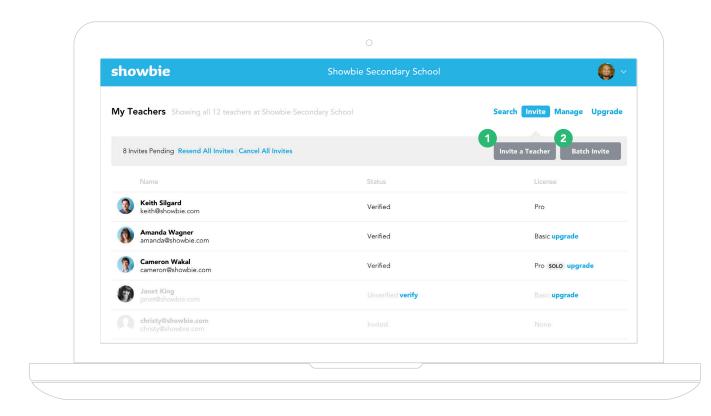

#### Invite Teachers to Join Your School

Inviting a teacher to join your school is as easy as navigating to the Invite tab. Once you've invited a teacher, they'll receive an email, and once they join they become a verified member of your school.

1 Invite Single Teachers

The 'Invite a Teacher' button allows you to invite individual teachers of your choosing by adding their email address.

2 Batch Invite Multiple Teachers

Tap the 'Batch Invite' button to add multiple teachers at once by adding their email addresses separated by commas.