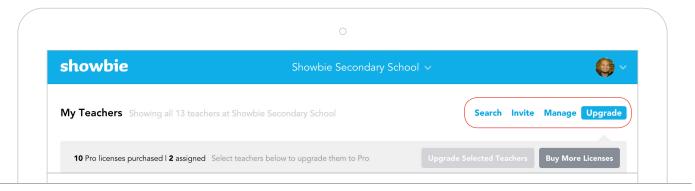

### Lay of the Land

Features of the admin dashboard are grouped into four areas. These areas can be quickly accessed in the four blue tabs at the top of the screen.

#### See Who's in your District

The search tab helps you search for teachers in your district/school based on their name and email, the status of their membership in your school, and their current Showbie license. Filters are available to narrow your search, and your search criteria will remain no matter which tab you navigate to.

#### Invite Teachers to Join Your School

Inviting a teacher to join your school is as easy as navigating to the Invite tab. Once you've invited a teacher, they'll receive an email, and once they join they become a verified member of your school.

## Easily Manage Teacher Accounts and Pro Licenses

The Manage tab gives you the ability to manage the teacher licenses in your school.

Teachers can be verified, upgraded, downgraded or removed from your school's