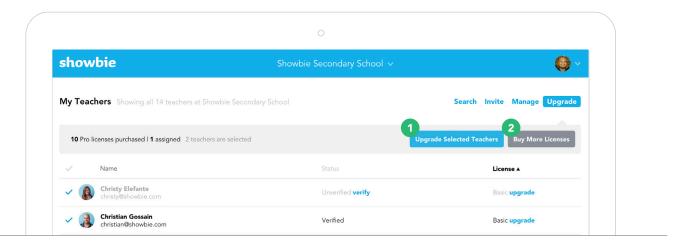

## Quickly Upgrade and View Pro Licenses in your School

You can easily upgrade teachers and purchase new Pro licenses on the Upgrade page. It also gives you a quick look at how many Pro licenses your school has, and how many are assigned to teachers in your school.

## 1 Upgrade Teachers to Pro

Upgrade teachers on this page to Showbie Pro either individually, or in multiples. This is useful if you've just purchased new licenses and want to distribute them quickly.

### 2 Buy Additional Pro Licenses

If you'd like to purchase more Pro licenses for teachers in your school, click the 'Buy More Licenses' button to connect with a sales representative from Showbie. They'll be in touch with you within two days.

#### **ADMIN TIP**

If your school has Pro licenses available, it will automatically upgrade any active and verified teacher.