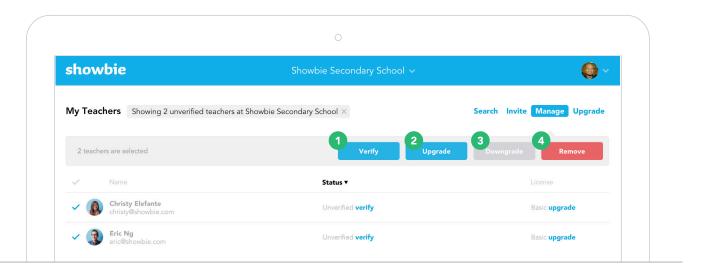

## Easily Manage Teacher Accounts and Pro Licenses

The Manage tab gives you the ability to manage the teacher licenses in your school.

Teachers can be verified, upgraded, downgraded or removed from your school's

Showbie Pro account in just a few clicks. To help save time, all actions can be
performed on multiple teachers at once. Conveniently, all the Mange tab actions can
also be performed for individual teachers via the dropdown menu.

1 Verify Teachers

All teachers who join your school in Showbie will need to be verified by you before they're eligible to go Pro.

3 Downgrade Teachers

This option allows you to downgrade a teacher account from 'Pro' to 'Basic' in order to assign their Pro license to another teacher.

2 Upgrade Teachers

Once a teacher is verified, you can upgrade them to a Pro license. Once upgraded, they have access to all Pro features.

4 Remove Teachers

If a teacher has left your school or joined your school by mistake, you can easily remove them. Removed teachers can no longer join your school through Showbie unless re-invited.

#### **ADMIN TIP**

Verify and upgrade teachers at the same time by choosing to 'Upgrade' unverified teachers.