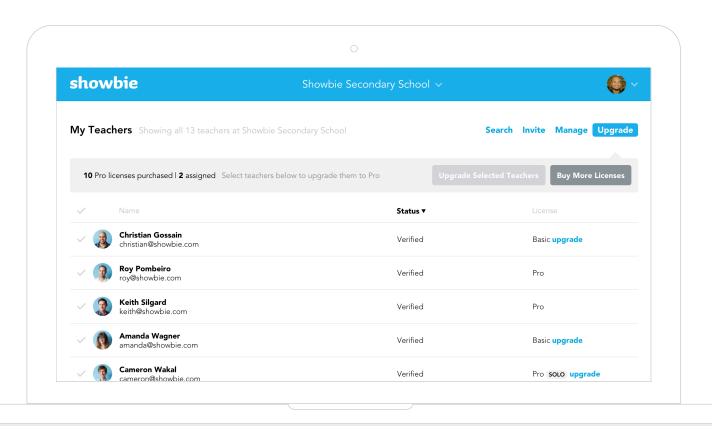

## Quickly Upgrade and View Pro Licenses in your School

You can easily upgrade teachers and purchase new Pro licenses on the Upgrade page. It also gives you a quick look at how many Pro licenses your school has, and how many are assigned to teachers in your school.

## 1 Upgrade Teachers to Pro

Upgrade teachers on this page to Showbie Pro either individually, or in multiples. This is useful if you've just purchased new licenses and want to distribute them quickly.

### 2 Buy Additional Pro Licenses

If you'd like to purchase more Pro licenses for teachers in your school, click the 'Buy More Licenses' button to connect with a sales representative from Showbie. They'll be in touch with you within two days.