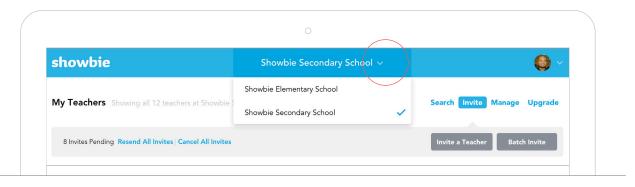

#### Managing Multiple Schools

Manage multiple schools, you can use the dropdown menu at the top of the page to easily switch between them.