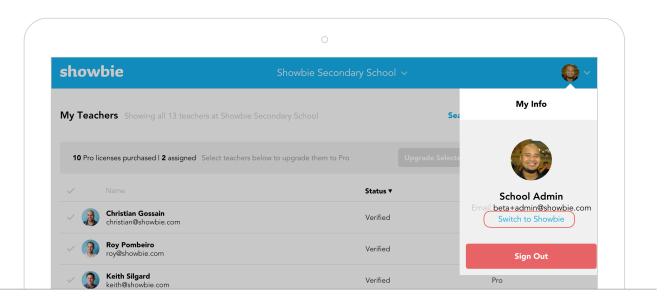

#### Go from Administrator to Teacher in a Flash

Quickly switch between the Admin Dashboard and your Showbie account using the My Info menu.