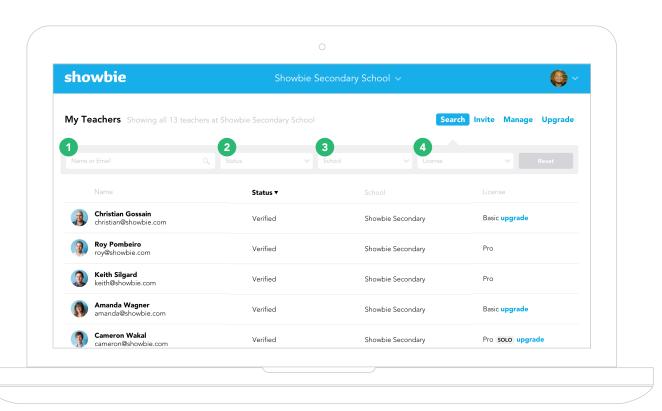

#### See Who's in your District

The search tab helps you search for teachers in your district/school based on their name and email, the status of their membership in your school, and their current Showbie license. Filters are available to narrow your search, and your search criteria will remain no matter which tab you navigate to.

1 Search by Name or Email

Simply type in the teacher's name or the email associated with their account to find them.

Search by School

When viewing your district account, teachers can be filtered based on what school they teach at.

2 Search by Status

Teachers can be filtered according to whether they've been invited, as well as if they're unverified or verified users.

4 Search by License

Teachers can be sorted based on whether they're Basic, Pro, Pro Solo, or if their license has Lapsed. A SCHOOL or DISTRICT badge next to a Pro teacher shows whether the teacher is licensed from the district or the school.