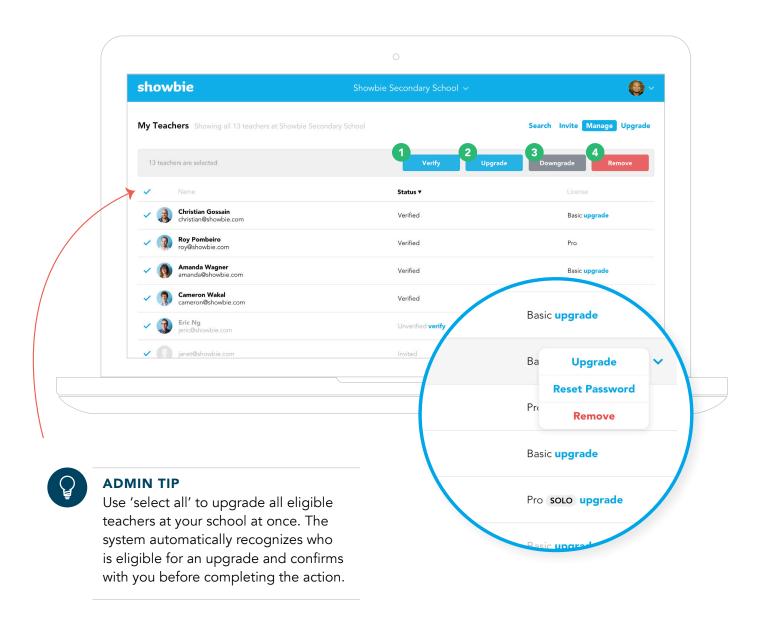

## Easily Manage Teacher Accounts and Pro Licenses

The Manage tab gives you the ability to manage the teacher licenses in your school.

Teachers can be verified, upgraded, downgraded or removed from your school's

Showbie Pro account in just a few clicks. To help save time, all actions can be
performed on multiple teachers at once. Conveniently, all the Mange tab actions can
also be performed for individual teachers via the dropdown menu.

1 Verify Teachers

All teachers who join your school in Showbie will need to be verified by you before they're eligible to go Pro.

3 Downgrade Teachers

This option allows you to downgrade a teacher account from 'Pro' to 'Basic' in order to assign their Pro license to another teacher.

2 Upgrade Teachers

Once a teacher is verified, you can upgrade them to a Pro license. Once upgraded, they have access to all Pro features.

4 Remove Teachers

If a teacher has left your school or joined your school by mistake, you can easily remove them. Removed teachers can no longer join your school through Showbie unless re-invited.

#### **ADMIN TIP**

Verify and upgrade teachers at the same time by choosing to 'Upgrade' unverified teachers.